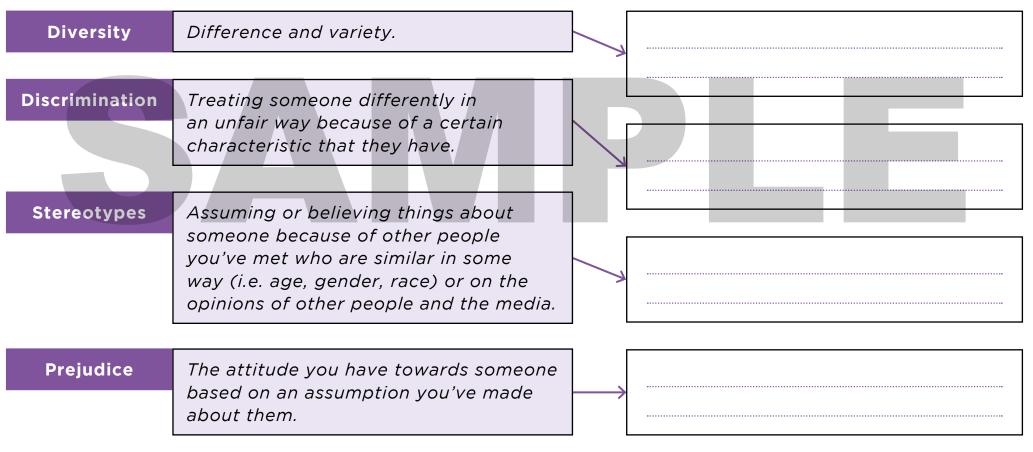

a cigarette - you hate smoking. What do you do?

3. You are in town but have run out of money.Your mate suggests stealing some chocolatefrom the newsagents because they have done itbefore and not been caught. What do you do?

**4.** You are walking along the street with a group of older friends and you see two young people from your school, one of which is the brother of your best mate. The rest of the group talk about playing a trick on the two young people coming towards them. **What do you do?** 

**5.** You promised your mum you would be home to babysit your younger sister but a couple of your friends have arranged to meet with some people they really like, and one of them likes you too. **What do you do?** 







### Definitions

Write your own example for each of the definitions.





# SANPLE



Youth for Christ, Coombswood Way, Halesowen, West Midlands, B62 8BH **T** 0121 502 9620 **E** yfc@yfc.co.uk **www.yfc.co.uk** Registered Charity 263446. SC039297 A company limited by guarantee. Registered in England and Wales. Registration Number 00988200